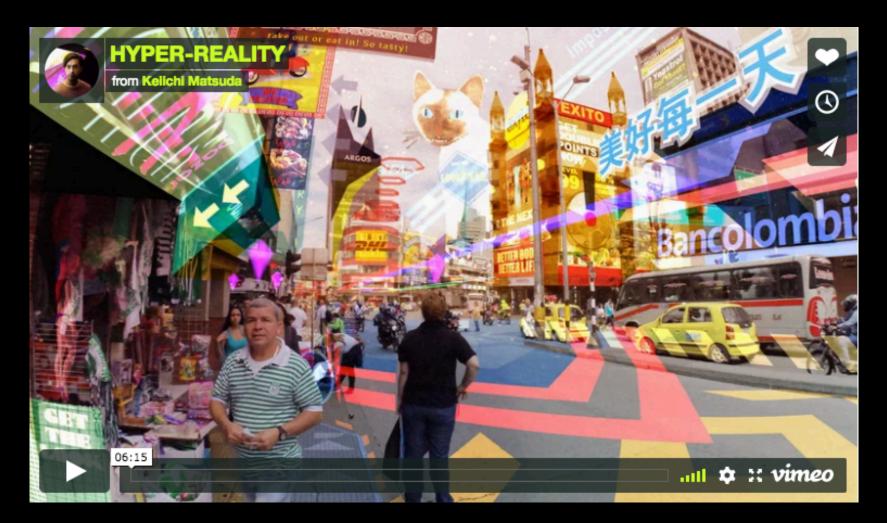

### Tech in 2027?

http://hyper-reality.co/

Artificial intelligence

Augmented reality

Virtual reality